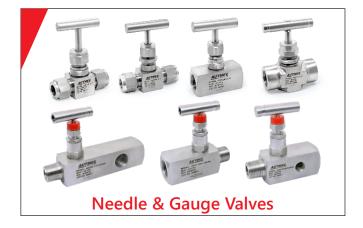

- Instrumentation Tube fittings
- Precision Pipe fittings
- Metal Hose fittings
- Needle & Gauge Valves
- Manifold Valves
- Instrumentation Ball Valves
- Check Valves
- Piping Accessories
- Stainless-Steel Push-in-Fittings