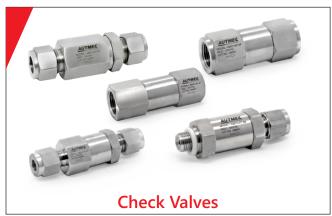

- Instrumentation Tube fittings
- Precision Pipe fittings
- Metal Hose fittings
- Needle & Gauge Valves
- Manifold Valves
- Instrumentation Ball Valves
- Check Valves
- Piping Accessories
- Stainless-Steel Push-in-Fittings