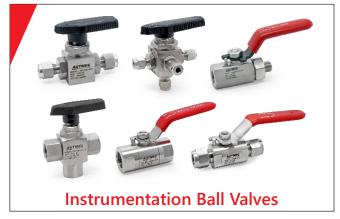

- Instrumentation Tube fittings
- Precision Pipe fittings
- Metal Hose fittings
- Needle & Gauge Valves
- Manifold Valves
- Instrumentation Ball Valves
- Check Valves
- Piping Accessories
- Stainless-Steel Push-in-Fittings